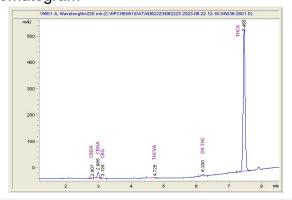

#### Chromatogram

CBDA CBGA CBG THCV Deltaa 9-THC 0.063 1.024 0.096 0.122 0.197 22.895

### Cannabinoid Profile by HPLC

0.20%

Delta-9-THC

0.00% CBD

**Total Cannabinoids** 

24.40%

| Cannabinoid          | % wt  | mg/g   |
|----------------------|-------|--------|
| CBDA                 | 0.063 | 0.63   |
| CBGA                 | 1.024 | 10.24  |
| CBG                  | 0.096 | 0.96   |
| THCVa                | 0.122 | 1.22   |
| Delta-9-THC          | 0.197 | 1.97   |
| THCA                 | 22.9  | 228.95 |
| Total Cannabinoids   | 24.40 | 244.0  |
| Calculated Total THC | 20.28 | 202.76 |
| Calculated CBD Yield | 0.06  | 0.55   |